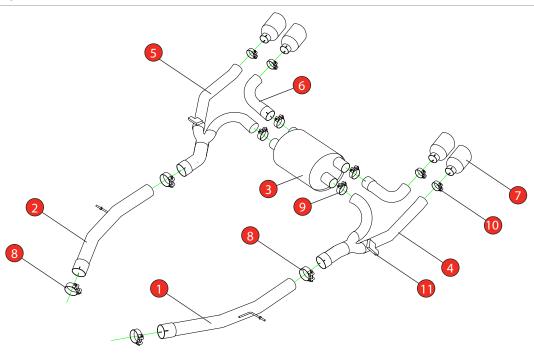

Estimated Fitting Time: 2 Hours

We recomend removing the original exhaust from the car before cutting.

Locate the sets of indents on both sides of the original system.

Cut the system through the middle pair of indents. Once cut de-bur the edges and re-fit the front to the car