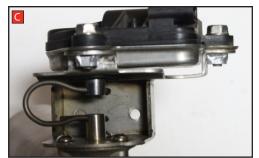

Estimated Fitting Time: 2 Hours

- A) Remove the electronic actuator from the original exhaust.
- B) On the scorpion product fit the fixing bow (item 13) into the valve and use the actuator to secure the bow in place.
- C) Use the original bolts to fasten the actuator to the valve ensuring the two straights on the fixing bow fit between the grooves on both of the posts.