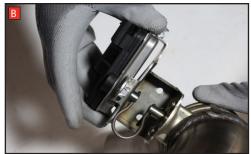

Estimated Fitting Time: 2 Hours

- A) Remove the electronic actuator from the original exhaust.
- B) On the scorpion product fit the fixing bow (item 13) into the valve and use the actuator to secure the bow in place.
- C) Use the original bolts to fasten the actuator to the valve ensuring the two straights on the fixing bow fit between the grooves on both of the posts.