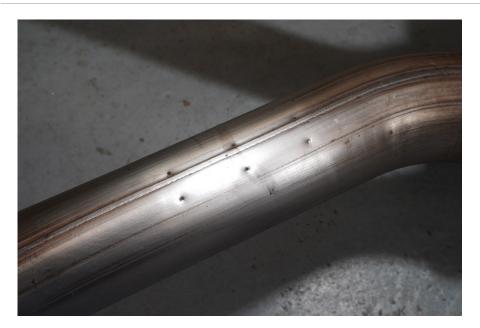

Estimated Fitting Time: 2 Hours

We recomend removing the original exhaust from the car before cutting.

Locate the sets of indents on both sides of the original system.

Cut the system through the middle pair of indents. Once cut de-bur the edges and re-fit the front to the car